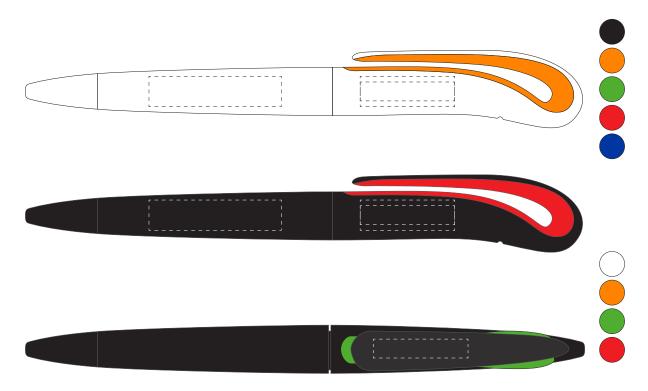

# **JOB NO. XXXXXX** F018 - Raven Pen

| Product Colour/s<br>(Please specify<br>product colour/s here)            | <b>Product Size</b><br>146mm W x 18mm H                                                                                | Actual Print Size<br>(Please specify<br>actual print size here)                                                                                |  |
|--------------------------------------------------------------------------|------------------------------------------------------------------------------------------------------------------------|------------------------------------------------------------------------------------------------------------------------------------------------|--|
| <b>Print colour/s</b><br>(Please specify<br>print colour/s here)<br>QTY: | <ul> <li>Pad Print: Barrel: 35mm W</li> <li>Pad Print: Clip: 25mm W x</li> <li>Direct Digital Print: Beside</li> </ul> | <ul> <li>Pad Print: Beside Clip: 25mm W x 8mm H</li> <li>Pad Print: Barrel: 35mm W x 8mm H</li> <li>Pad Print: Clip: 25mm W x 5mm H</li> </ul> |  |

## ARTWORK (100% approx.)